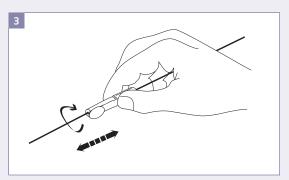

## **INSTRUCTIONS FOR USE**

Pressing lever firmly and inserting guidewire

Positionning torque device and releasing lever

Positionning your guidewire

Pressing lever firmly to move or remove torque device

| References | Description                                                                                      | Packaging   |
|------------|--------------------------------------------------------------------------------------------------|-------------|
| 0203NA     | Yellow for guidewires with diameter between 0.010'' and 0.020''  Single packed and sterile (EtO) | 48-unit box |
| 0203NC     | Orange for guidewires with diameter between 0.025" and 0.040"  Single packed and sterile (EtO)   | 48-unit box |