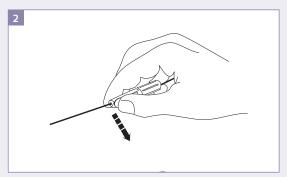

## **INSTRUCTIONS FOR USE**

Pressing lever firmly and inserting guidewire

Positionning torque device and releasing lever

Positionning your guidewire

Pressing lever firmly to move or remove torque device

| References | Description                                                                                      | Packaging   |
|------------|--------------------------------------------------------------------------------------------------|-------------|
| 0203NA     | Yellow for guidewires with diameter between 0.010'' and 0.020''  Single packed and sterile (EtO) | 48-unit box |
| 0203NC     | Orange for guidewires with diameter between 0.025" and 0.040"  Single packed and sterile (EtO)   | 48-unit box |