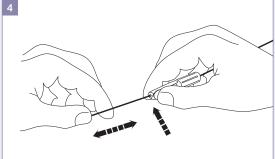

## **INSTRUCTIONS FOR USE**

Pressing lever firmly and inserting guidewire

Positionning torque device and releasing lever

Positionning your guidewire

Pressing lever firmly to move or remove torque device

| References | Description                                                                                      | Packaging   |
|------------|--------------------------------------------------------------------------------------------------|-------------|
| 0203NA     | Yellow for guidewires with diameter between 0.010'' and 0.020''  Single packed and sterile (EtO) | 48-unit box |
| 0203NC     | Orange for guidewires with diameter between 0.025" and 0.040"  Single packed and sterile (EtO)   | 48-unit box |