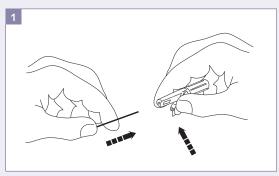

## **INSTRUCTIONS FOR USE**

Pressing lever firmly and inserting guidewire

Positionning torque device and releasing lever

Positionning your guidewire

Pressing lever firmly to move or remove torque device

| References | Description                                                                                      | Packaging   |
|------------|--------------------------------------------------------------------------------------------------|-------------|
| 0203NA     | Yellow for guidewires with diameter between 0.010'' and 0.020''  Single packed and sterile (EtO) | 48-unit box |
| 0203NC     | Orange for guidewires with diameter between 0.025" and 0.040"  Single packed and sterile (EtO)   | 48-unit box |