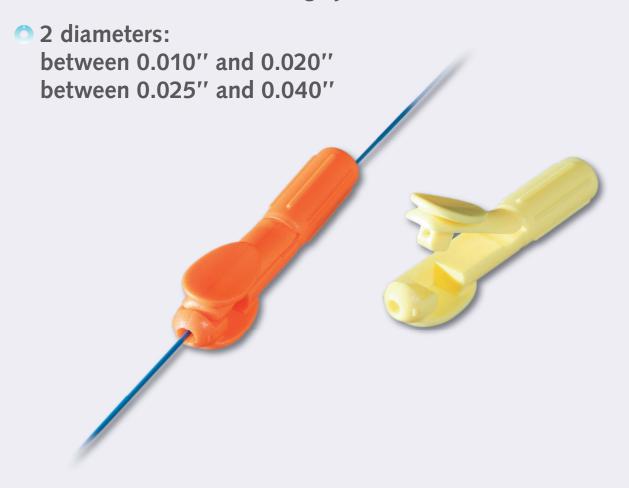

## Cardiovascular

ALLIGATORK

The ergonomic **torque device** operable with one hand

Press and release handling system

## **INSTRUCTIONS FOR USE**

Pressing lever firmly and inserting guidewire

Positionning torque device and releasing lever

Positionning your guidewire

Pressing lever firmly to move or remove torque device

| References | Description                                                                                      | Packaging   |
|------------|--------------------------------------------------------------------------------------------------|-------------|
| 0203NA     | Yellow for guidewires with diameter between 0.010'' and 0.020''  Single packed and sterile (EtO) | 48-unit box |
| 0203NC     | Orange for guidewires with diameter between 0.025" and 0.040"  Single packed and sterile (EtO)   | 48-unit box |